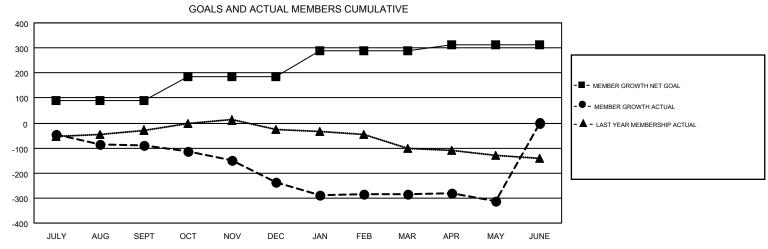

## GMT MONTHLY MEMBERSHIP PROGRESS REPORT

Results as of: 5/31/2018

LOCATION: MISSOURI

Multiple District 26

GMT: JOE AL PICONE

| GMT: JUE ALT  | FICUNE        |             |               |                       |                           |                         | GMT CA I                                           |  |
|---------------|---------------|-------------|---------------|-----------------------|---------------------------|-------------------------|----------------------------------------------------|--|
| Clubs         |               |             |               | Members               |                           |                         |                                                    |  |
|               | RESULTS FOI   | R 2017-2018 |               | RESULTS FOR 2017-2018 |                           |                         |                                                    |  |
| QUARTER       | NEW CLUB GOAL | NEW CLUBS   | DROPPED CLUBS | QUARTER               | MEMBER GROWTH NET<br>GOAL | MEMBER GROWTH<br>ACTUAL | DROPPED<br>MEMBERS ACTUAL<br>(including transfers) |  |
| JULY/AUG/SEPT | 2             | 1           | 0             | JULY/AUG/SEPT         | 88                        | 188                     | 256                                                |  |
| OCT/NOV/DEC   | 3             | 0           | 3             | OCT/NOV/DEC           | 96                        | 197                     | 327                                                |  |
| JAN/FEB/MAR   | 2             | 0           | 1             | JAN/FEB/MAR           | 106                       | 208                     | 230                                                |  |
| APR/MAY/JUNE  | 0             | 0           | 0             | APR/MAY/JUNE          | 21                        | 129                     | 150                                                |  |